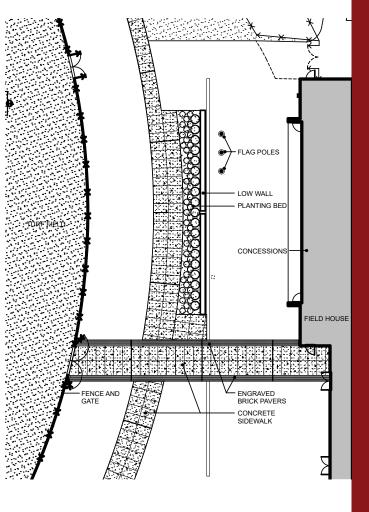

All former athletes, coaches, supporters, boosters, and fans of Whitehall Football are invited to help pave the way from the field house to our football stadium field entrance.

Titled "Zephyr Walk", this pathway will be the corridor in which our football team will leave the locker room and enter our newly renovated football field.

With the purchase of a personalized, engraved brick, your Zephyr Pride will be permanently set and prominently displayed in Zephyr

Stadium nearest the field house.

Any parents or community members can honor your graduate or an alumnus and support the Zephyr Pride Foundation with the purchase of a brick.